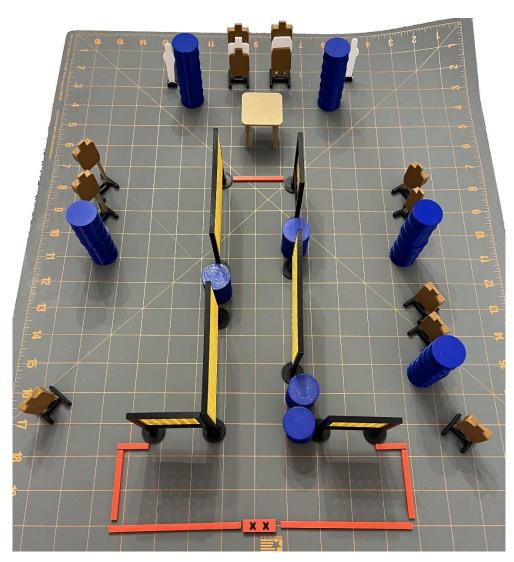

# Range 1 – Backup Reindeer!

### **Starting Position:**

Handgun/PCC **unloaded** and resting on table flat/unpropped, muzzle generally downrange, and trigger centered over "X" mark. Both feet touching "X" mark on ground.

#### **Stage Procedure:**

Upon audible start signal, engage targets from within the shooting area.

Scoring: Comstock

Targets: 12 USPSA, 2 Steel

Rounds: 26

## Range 1 – Backup Reindeer!

### **Written Stage Briefing**

"Backup Reindeer" is a 26 round, 130 point, Comstock Long Course. There are 12 USPSA targets and 2 steel.

The starting position is handgun/PCC **unloaded** and resting on table flat/unpropped, muzzle generally downrange, and trigger centered over "X" mark. Both feet touching "X" mark on ground.

On the audible start signal, engage targets as they become available from within the shooting area.